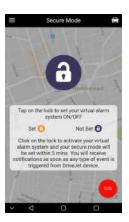

# **CSE** Cobra Bridge | Proactive theft management (SPD matching)

# **Cobra Bridge** | Proactive theft management Back-up security solution with SPD matching