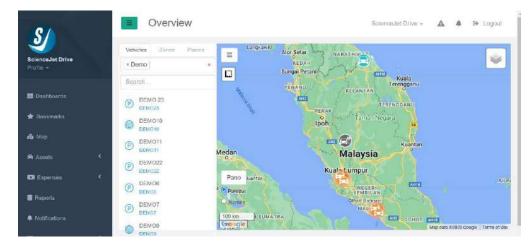

Dashboard

- Online monitoring Monitor and track all vehicle fleets on the map in real-time
- On-screen report Select, view trip details, areas travelled
- Online dashboard View vehicle activities by month + summary
- **Dynamic dashboard** Customise the dashboard with different features eg. based on fuel usage, speeding, driving score events, etc.
- Alert management dashboard Dedicated dashboard to view all alerts, manage and process on line
- **Geofence control** Set geofence for an area to be notified when the vehicle enters or exits (push & email)
- **Driving score** Check how vehicle had been driven based on speeding, acceleration, harsh braking and cornering
- Trip review Review previous trips with events and driving score

Map Overview

- Trip replay Verify and view how trip was made by replaying trip
- Trip statistics Details, exceptions and usage in charts and graphs for easy analysis
- Living area & Heat map Use living area to find out the area that the vehicle had mostly travelled within a certain period
- Accident reconstruction Panoramic reconstruction 60s before and 10s after impact to ascertain the cause of the accident
- **Service & maintenance** Set service reminder for vehicle maintenance, insurance and road tax renewal, etc.
- Journey report Minute-by-minute to verify incidents, complaints
- Extensive reports Basic reports + scoring data + smart fuel + customised reports based on more than 300 parameters