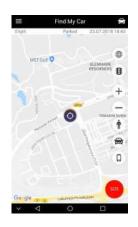

### **Features**

- **Smart alarm** if car is driven or towed, receive alerts (Push, Email)
- Geofence Set zone in/out alert
- Service & maintenance Set service due alert
- Find my car Last parked location and real-time on google map
- Car status Ignition on/off, parked/ driving, speed, vehicle battery status, device battery
- Speed limit Set speed limit and receive alert (Push, Email)
- Trip review Check trips with driving score. Trip details include - start & end, location/time, distance, mileage, review, route taken, events...
- Driving score Driving score is based on speeding, acceleration, braking & cornering