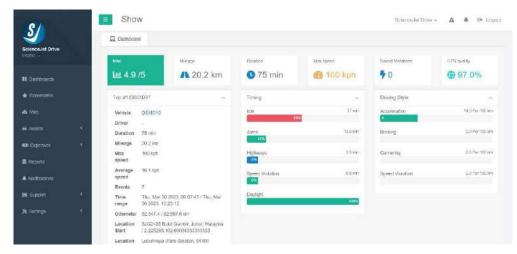

Dashboard

- Online monitoring Monitor and track all vehicle fleets on the map in real-time
- On-screen report Select, view trip details, areas travelled
- Online dashboard View vehicle activities by month + summary
- **Dynamic dashboard** Customise the dashboard with different features eg. based on fuel usage, speeding, driving score events, etc.
- Alert management dashboard Dedicated dashboard to view all alerts, manage and process on line
- **Geofence control** Set geofence for an area to be notified when the vehicle enters or exits (push & email)
- **Driving score** Check how vehicle had been driven based on speeding, acceleration, harsh braking and cornering
- Trip review Review previous trips with events and driving score

Map Overview

- Trip replay Verify and view how trip was made by replaying trip
- Trip statistics Details, exceptions and usage in charts and graphs for easy analysis
- Living area & Heat map Use living area to find out the area that the vehicle had mostly travelled within a certain period
- Accident reconstruction Panoramic reconstruction 60s before and 10s after impact to ascertain the cause of the accident
- **Service & maintenance** Set service reminder for vehicle maintenance, insurance and road tax renewal, etc.
- Journey report Minute-by-minute to verify incidents, complaints
- Extensive reports Basic reports + scoring data + smart fuel + customised reports based on more than 300 parameters