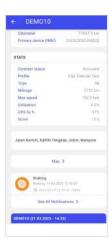

### Mobile app

Connected fleet app - with fleet management/ online monitoring or fleet

### **Features**

- Dashboard View summary and status of all vehicles e.g. driving, parked, idling, etc.
- Online monitoring Monitor all the vehicles on the map at the same time
- Find vehicle & check status Find & track vehicle in real-time and check ignition On/Off, vehicle battery, device battery, last date update
- Vehicle group- Monitor group statistics and status. View group vehicles on the map at the same time
- Statistics Summary of trips, mileage, max speed, utilization, driving score, etc
- Trips View trips details duration, distance, trip start and trip end
- **Notifications** Fleet notification such as speed alert, idling, device sabotage, etc
- Fuel usage Estimated fuel consumption data
- SOS phone button Emergency, report theft (Control Room & SOC), customer service
- Profile Display and update user's account information
- Google map Google satellite map, hybrid map, traffic information

Dashboard

- Online monitoring Monitor and track all vehicle fleets on the map in real-time
- On-screen report Select, view trip details, areas travelled
- Online dashboard View vehicle activities by month + summary
- **Dynamic dashboard** Customise the dashboard with different features eg. based on fuel usage, speeding, driving score events, etc.
- Alert management dashboard Dedicated dashboard to view all alerts, manage and process on line
- **Geofence control** Set geofence for an area to be notified when the vehicle enters or exits (push & email)
- **Driving score** Check how vehicle had been driven based on speeding, acceleration, harsh braking and cornering
- Trip review Review previous trips with events and driving score