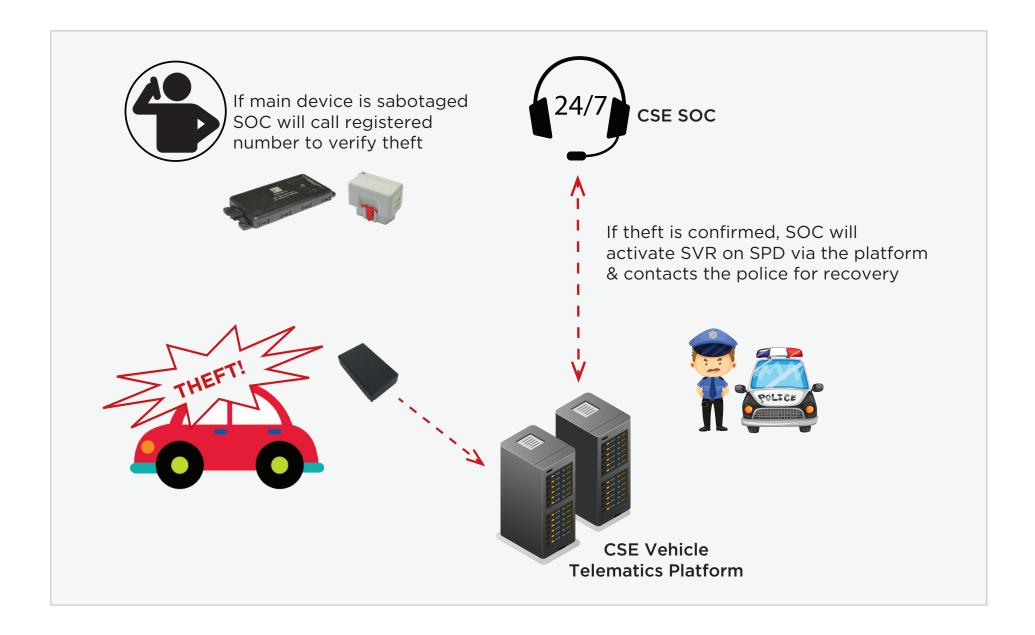

### Proactive theft management

• If the main device and SPD are not matched, SOC will call the registered number to verify if the vehicle is safe

### Stolen vehicle recovery

• Receives theft confirmation from customer, activating the SVR process, locate the car and liaising with the Police for recovery