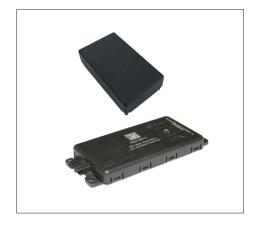

# Our Solutions

**T.342 SPD** 

• 2 -wire battery-fit telematics device + self-powered anti-theft device

T.6 SPD

 Onboard Diagnostic (OBD) device + self-powered anti-theft device

T.342

• 2 -wire battery-fit telematics device

**SPD** 

• A self-powered anti-theft device