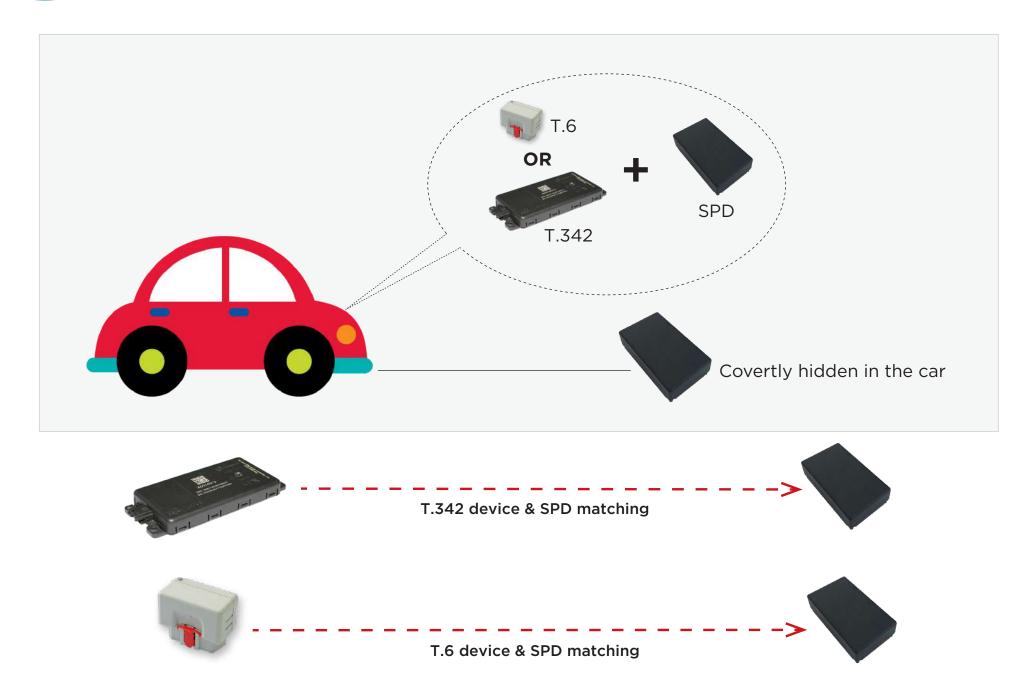

# **CSE** Cobra Bridge | Proactive theft management (SPD matching)

# **Cobra Bridge** | Proactive theft management Back-up security solution with SPD matching