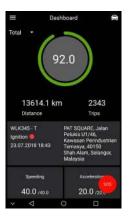

Dashboard

- Online monitoring Monitor and track all vehicle fleets on the map in real-time
- On-screen report Select, view trip details, areas travelled
- Online dashboard View vehicle activities by month + summary
- **Dynamic dashboard** Customise the dashboard with different features eg. based on fuel usage, speeding, driving score events, etc.
- Alert management dashboard Dedicated dashboard to view all alerts, manage and process on line
- **Geofence control** Set geofence for an area to be notified when the vehicle enters or exits (push & email)
- **Driving score** Check how vehicle had been driven based on speeding, acceleration, harsh braking and cornering
- Trip review Review previous trips with events and driving score

Map Overview

- Trip replay Verify and view how trip was made by replaying trip
- Trip statistics Details, exceptions and usage in charts and graphs for easy analysis
- Living area & Heat map Use living area to find out the area that the vehicle had mostly travelled within a certain period
- Accident reconstruction Panoramic reconstruction 60s before and 10s after impact to ascertain the cause of the accident
- **Service & maintenance** Set service reminder for vehicle maintenance, insurance and road tax renewal, etc.
- Journey report Minute-by-minute to verify incidents, complaints
- Extensive reports Basic reports + scoring data + smart fuel + customised reports based on more than 300 parameters