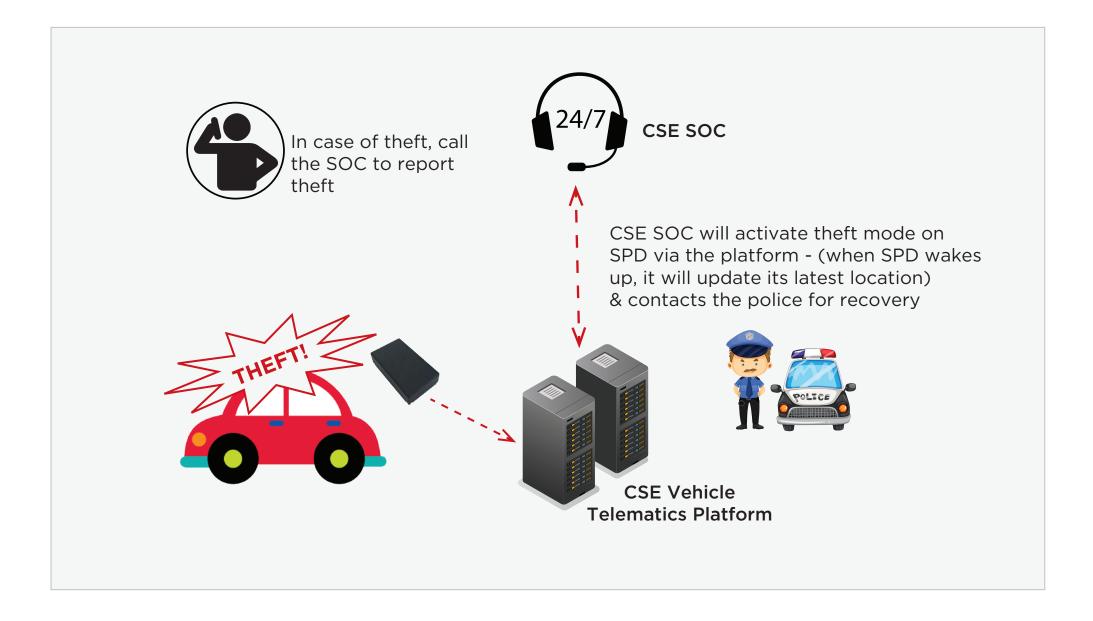

### Stolen vehicle recovery

• Receives theft confirmation from customer, activating the SVR process, locate the car and liaising with the Police for recovery