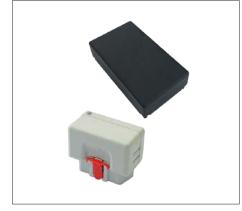

# Our Solutions

**T.342 SPD** 

• 2 -wire battery-fit telematics device + self-powered anti-theft device

T.6 SPD

 Onboard Diagnostic (OBD) device + self-powered anti-theft device

T.342

• 2 -wire battery-fit telematics device

**SPD** 

• A self-powered anti-theft device