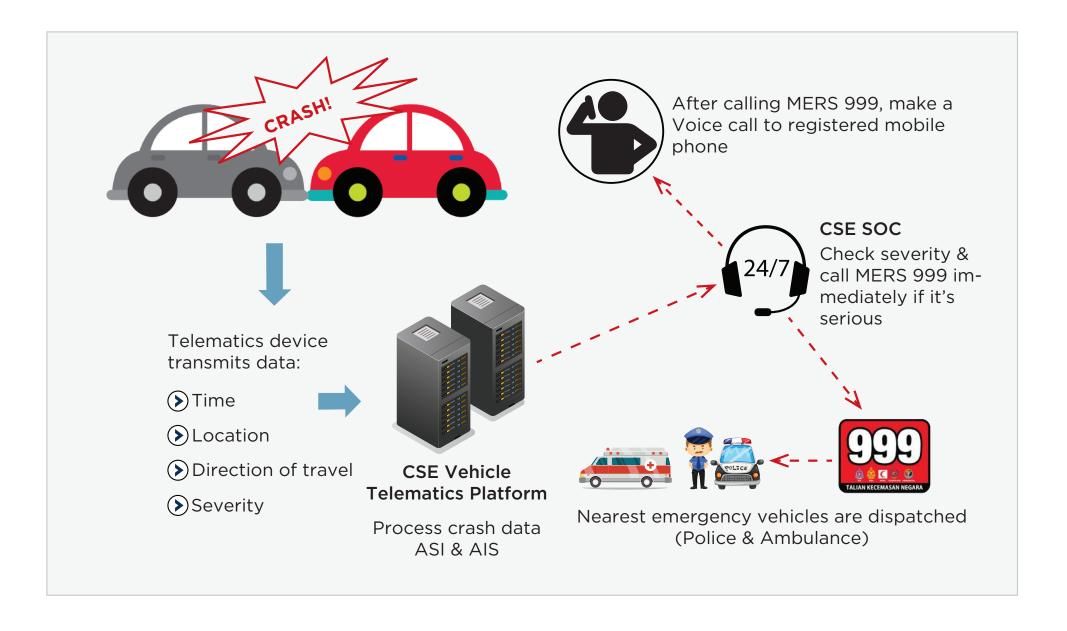

### eCall Automatic collision response

- Auto eCall receives crash data & voice call, checks for severity and liaising with customer
- Liaising with MERS 999 for nearest emergency vehicles to crash location